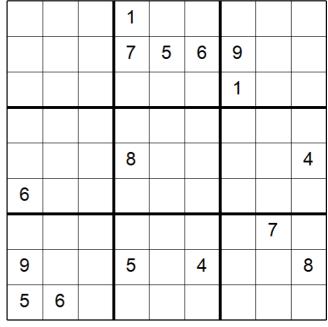

Puzzle 3

Puzzle 1

|   |   |   |   |   |   | 6 |   |   | 6 |   |   |   |   |
|---|---|---|---|---|---|---|---|---|---|---|---|---|---|
|   |   |   |   | 8 |   |   |   | 3 |   |   | 9 | 5 | 6 |
|   |   |   |   |   | 4 |   |   |   |   |   |   |   |   |
|   |   | 6 | 5 | 2 |   |   |   | 1 |   |   |   |   |   |
|   |   |   |   |   |   |   |   |   | 3 |   | 7 |   |   |
|   |   | 5 |   |   |   |   |   |   |   |   |   | 6 | 4 |
| 6 | 1 |   | 4 |   |   |   | 8 | 4 |   | 3 |   | 9 |   |
|   | 2 |   |   |   |   |   |   |   |   |   |   |   |   |
|   |   |   |   |   |   |   |   |   |   |   |   |   |   |