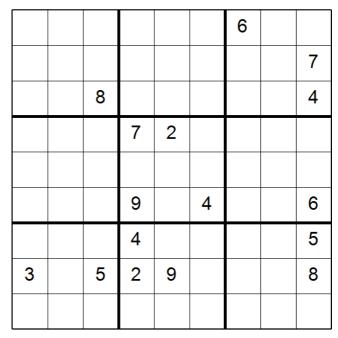

Puzzle 3

Puzzle 1

|   |   |   |   |   |   | 6 |   |   | 6 |   |   |   |   |
|---|---|---|---|---|---|---|---|---|---|---|---|---|---|
|   |   |   |   | 8 |   |   |   | 3 |   |   | 9 | 5 | 6 |
|   |   |   |   |   | 4 |   |   |   |   |   |   |   |   |
|   |   | 6 | 5 | 2 |   |   |   | 1 |   |   |   |   |   |
|   |   |   |   |   |   |   |   |   | 3 |   | 7 |   |   |
|   |   | 5 |   |   |   |   |   |   |   |   |   | 6 | 4 |
| 6 | 1 |   | 4 |   |   |   | 8 | 4 |   | 3 |   | 9 |   |
|   | 2 |   |   |   |   |   |   |   |   |   |   |   |   |
|   |   |   |   |   |   |   |   |   |   |   |   |   |   |