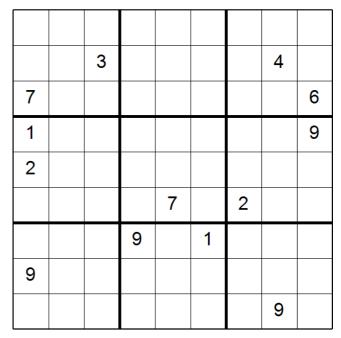

Puzzle 3

Puzzle 1

|   |   |   |   |   |   | 6 |   |   | 6 |   |   |   |   |
|---|---|---|---|---|---|---|---|---|---|---|---|---|---|
|   |   |   |   | 8 |   |   |   | 3 |   |   | 9 | 5 | 6 |
|   |   |   |   |   | 4 |   |   |   |   |   |   |   |   |
|   |   | 6 | 5 | 2 |   |   |   | 1 |   |   |   |   |   |
|   |   |   |   |   |   |   |   |   | 3 |   | 7 |   |   |
|   |   | 5 |   |   |   |   |   |   |   |   |   | 6 | 4 |
| 6 | 1 |   | 4 |   |   |   | 8 | 4 |   | 3 |   | 9 |   |
|   | 2 |   |   |   |   |   |   |   |   |   |   |   |   |
|   |   |   |   |   |   |   |   |   |   |   |   |   |   |